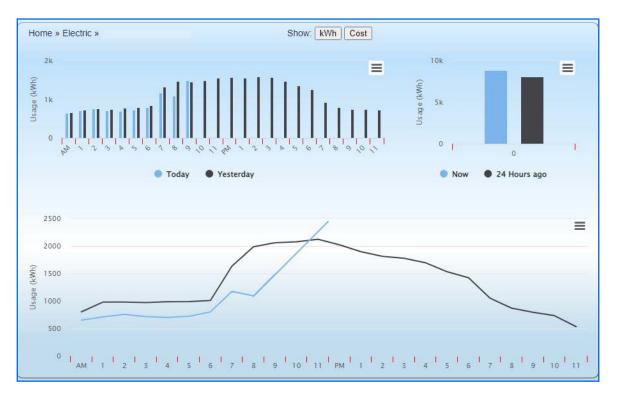

#### **Real Time**

With Energy Dashboard, there are no surprises. Monitor your utilities in real time. Catch leaks, energy spikes and more, well before your utility bill arrives.

# **Catch Energy Spikes**

With real-time reporting, building operators an spot energy abnormalities, such as leaks, as they happen, and correct the issue, saving thousands of dollars in unnecessary energy waste.