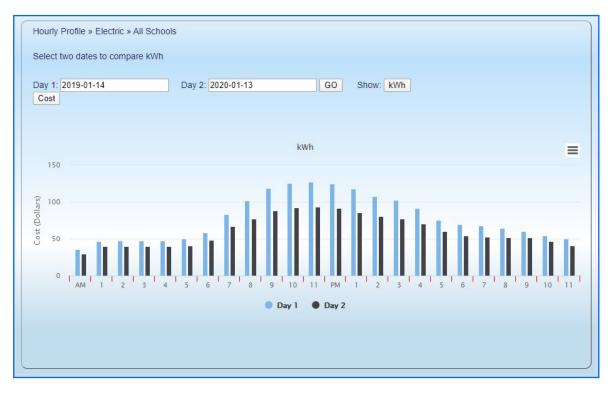

### **Make Energy Improvements**

With a database capable of saving up to 10 years of data, building operators can pinpoint potential areas of improvement and finetune equipment and operating procedures to reduce energy use.

## **Proven Results**

No need to wait for your next utility bill to see if your energy improvements are effective. Building operators can see results in real time, and continue to hone best practices for maximum energy savings. In fact, one Ohio school was able to verify its savings through careful building automation settings.