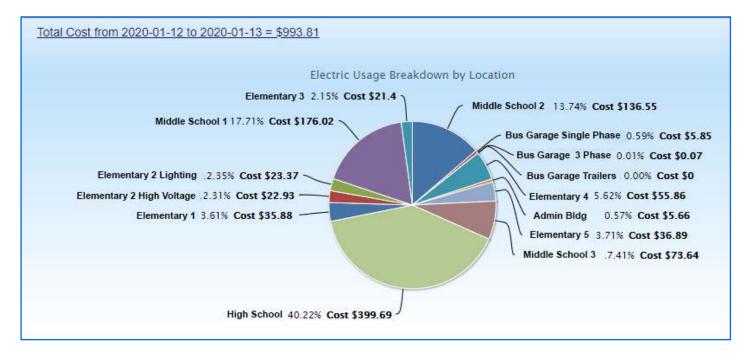

#### **Custom Built**

Tailored to your facilities, Energy Dashboard taps into your gas, water and electric meters. FSE can add submeters based on your needs, creating a detailed energy picture.

### **Make Energy Improvements**

With a database capable of saving up to 10 years of data, building operators can pinpoint potential areas of improvement and finetune equipment and operating procedures to reduce energy use.