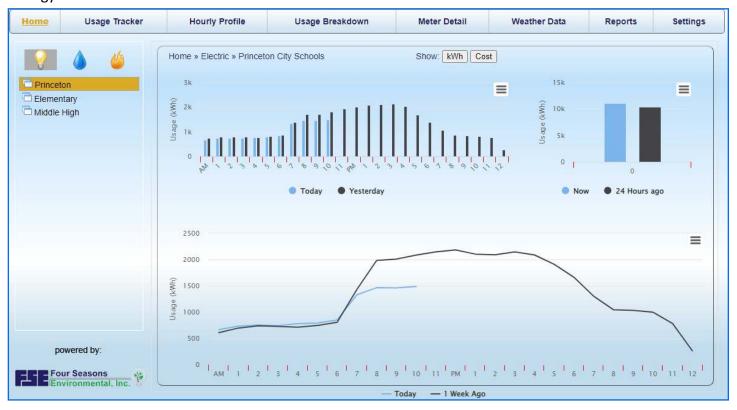

#### **Real Time**

With Energy Dashboard, there are no surprises. Monitor your utilities in real time. Catch leaks, energy spikes and more, well before your utility bill arrives.

#### **User-Friendly, Graphical Interface**

Quickly assessible online, view your energy use in easy-to-understand graphs and charts. From monitoring current use to comparing historical data trends, Energy Dashboard allows you to take control of your energy!

# **Catch Energy Spikes**

With real-time reporting, building operators an spot energy abnormalities, such as leaks, as they happen, and correct the issue, saving thousands of dollars in unnecessary energy waste.